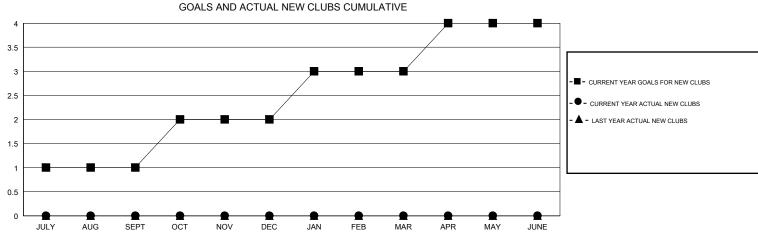

## MONTHLY MEMBERSHIP PROGRESS REPORT

## District 110AN







| DROPPED CLUBS: 0  DROPPED MEMBERS |    | 28 CLUBS OF 66 ADDED 1 OR MORE<br>NEW MEMBERS | GENDER DISTRIBU<br>MALE<br>FEMALE | UTION<br>1,268 (86.32%)<br>201 (13.68%) |   |
|-----------------------------------|----|-----------------------------------------------|-----------------------------------|-----------------------------------------|---|
| DECEASED                          | 6  | CLICK HERE FOR CUMULATIVE  MEMBERSHIP DATA    | TOTAL FAMILY UNIT MEMBERS         |                                         | 0 |
| CLUB CANCELLED                    | 0  |                                               | FAMILY MEMBERS PAYING HALF DUES   |                                         |   |
| OTHER                             | 31 |                                               |