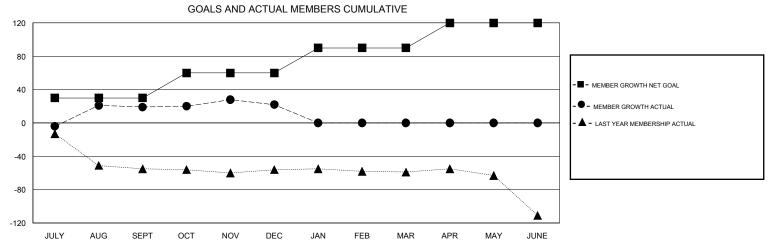

## MONTHLY MEMBERSHIP PROGRESS REPORT

## District 110AN







| DROPPED CLUBS: 0  DROPPED MEMBERS |    | 28 CLUBS OF 66 ADDED 1 OR MORE<br>NEW MEMBERS | GENDER DISTRIBU<br>MALE<br>FEMALE | UTION<br>1,268 (86.32%)<br>201 (13.68%) |   |
|-----------------------------------|----|-----------------------------------------------|-----------------------------------|-----------------------------------------|---|
| DECEASED                          | 6  | CLICK HERE FOR CUMULATIVE  MEMBERSHIP DATA    | TOTAL FAMILY UNIT MEMBERS         |                                         | 0 |
| CLUB CANCELLED                    | 0  |                                               | FAMILY MEMBERS PAYING HALF DUES   |                                         |   |
| OTHER                             | 31 |                                               |