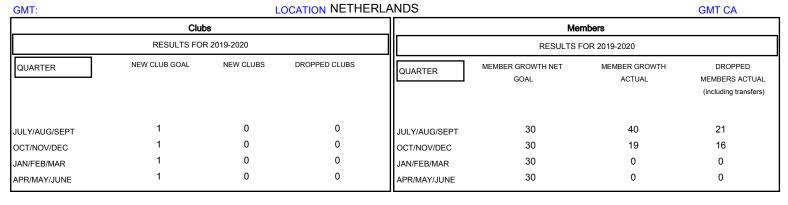

## MONTHLY MEMBERSHIP PROGRESS REPORT

## District 110AN







| DROPPED CLUBS: 0  DROPPED MEMBERS |    | 28 CLUBS OF 66 ADDED 1 OR MORE<br>NEW MEMBERS | GENDER DISTRIBU<br>MALE<br>FEMALE | UTION<br>1,268 (86.32%)<br>201 (13.68%) |   |
|-----------------------------------|----|-----------------------------------------------|-----------------------------------|-----------------------------------------|---|
| DECEASED                          | 6  | CLICK HERE FOR CUMULATIVE  MEMBERSHIP DATA    | TOTAL FAMILY UNIT MEMBERS         |                                         | 0 |
| CLUB CANCELLED                    | 0  |                                               | FAMILY MEMBERS PAYING HALF DUES   |                                         |   |
| OTHER                             | 31 |                                               |